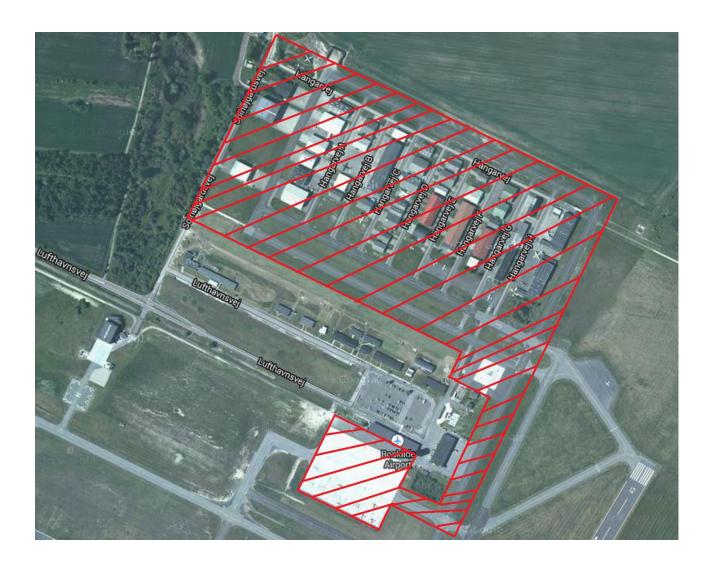

## Demarcated area at Roskilde Airport

As part of the adaption of current EU regulations at Roskilde Airport, a special area is established for operation of flights without security status, e.g.: smaller aircrafts, operations without passengers, mail and freight, etc.

All types of aircrafts are permitted to arrive in this demarcated area. Consequence being, however, that the aircraft and its crew as well as passengers will obtain only the lowest security status.

Following aircrafts are permitted to depart from demarcated area without security control:

Aircrafts belonging to the above categories are obligated to request security control through the Traffic office if security status is desired.

All other types of departures and arrivals must be coordinated with the Traffic office, as these types require establishment of a dynamic C-SRA area – this includes scanning of platform, establishment of barriers, monitoring of the area, security control of everyone who requires access to the area as well as the escorting of passengers to the aircraft.