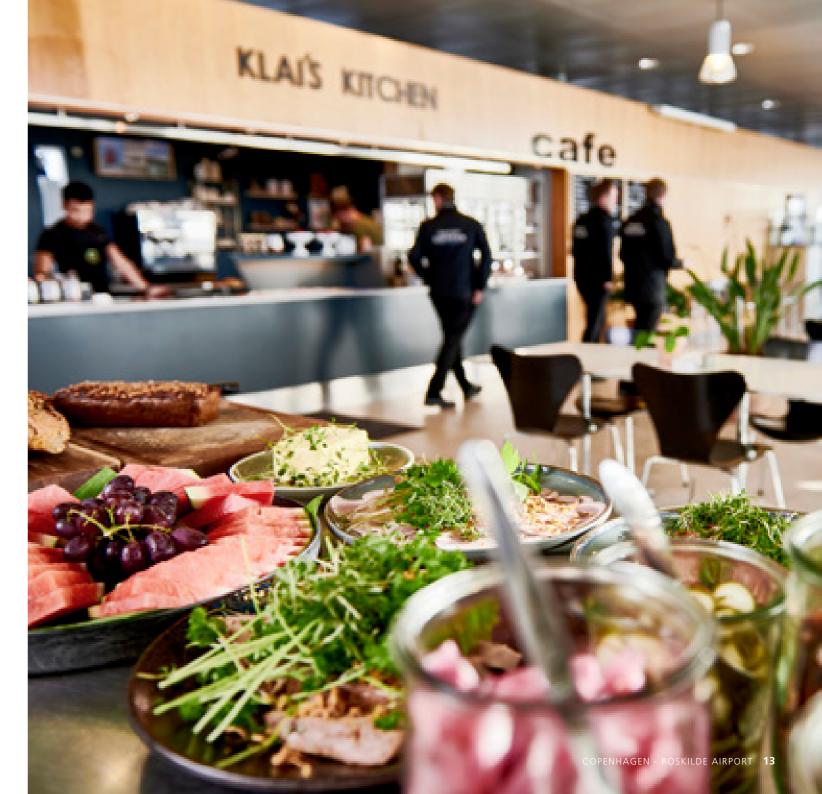

## Klai's Kitchen

Located in the terminal, we have our Café Klai's Kitchen. Whether you need 1<sup>ST</sup> class catering for your flight or a nice lunch, Café Klai will, with his great focus on the season's fresh and organic ingredients, serve an exquisite meal.